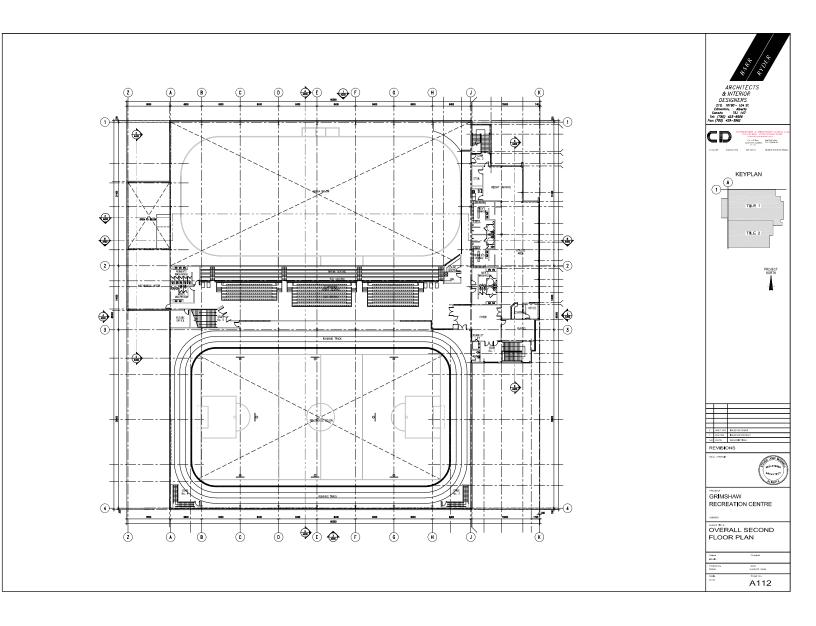

The Multiplex contains an arena that seats 1,000 people and has 8-10 change rooms. The ice plant, a Cimco EcoChill, is a modular unit on metal skids. This unit is delivered in one piece and simply installed by skidding it into place.

The Field House has a rubberized floor that is large enough for nine badminton courts, or multiple volleyball or basketball courts. The Catholic School and Public School in Grimshaw rent field house space for the school gym classes and daytime activities. This rental arrangement with the Department of Education pays for a portion of the annual O&M costs; a win win situation for both parties. It is worth considering the potential benefit of partnerships to keep underutilized buildings busy. Grimshaw's partnership with the two school divisions translated into a shared state of the art library facility. The community ended up with a much-needed community theatre/fine arts space, which resulted in a complete "recreation" facility not just a sports facility.

The Mile Zero Regional Multiplex information package and blueprints are attached for your consideration. Please note that a walking track was designed into the facility.

I am not suggesting that we need the same facility as Grimshaw. I merely want to state that the community of Dawson City needs to fully participate in all aspects of the planning through to construction.