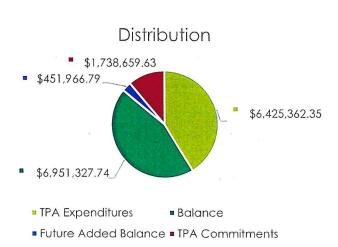

The following is a summary of CCBF funds for the City of Dawson since the inception of the program in 2009.

| 15,115,349  |
|-------------|
| (6,425,362) |
| (1,738,659) |
| 6,951,327   |
| 451,966     |
| (3,500,000) |
| 3,903,294   |
|             |

**TPA Commitments:** Funding associated to an approved project, a Transfer Payment Agreement (TPA) has been executed between YG and UR, but funding has not been recovered from YG.

**TPA Expenditure:** Funding associated to an approved project, a TPA has been executed between YG and a UR, and some or all of the funding has been recovered from YG.

**Balance:** Is the value of funding that is awaiting UR prioritization and the submittal of a proposal to YG.

Future added Balance: YG is expecting one last payment from Canada before March 31st 2024, when deposited into the trust, the payment will be added to the UR's Balance.

Total Funds Allocated to City of Dawson 2009 - 2023 Total Funds Utilized 2009 to 2022 formally approved and committed available 15,115,349.72 (6,425,362.35) (1,738,659.63) 6,951,327.74

additional allocation by march 31, 2024 Total Available CCBF Funds as of March 31st 451,966.79 7,403,294.53