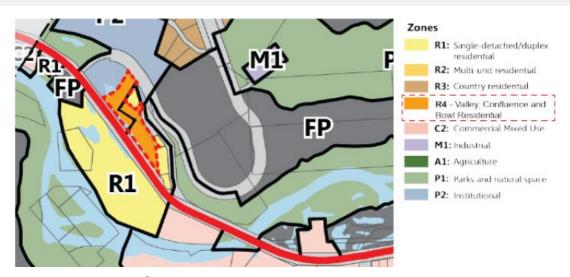

Listen to Public Hearing Radio CFYT 106.9 FM or cable channel #11

As per the *Municipal Act*, S. 294.1, upon receiving amendments to the Zoning Bylaw, Council must give notice to the public of the proposed changes. Therefore, the City of Dawson is now requesting input from the public regarding the ZBL Amendment No.28 (Bylaw #2023-18) that establishes a new residential zone (R4) in the City of Dawson Zoning Bylaw and governs future construction and development within the Klondike Highway Subdivision Parcel D/F.

#### **Executive Summary**

The City of Dawson and Yukon Government are working on the construction of a new Recreation Centre at the Dome Road (Lot 1059, Quad 116 B/3) as the existing Recreation Centre has faced structural issues since its construction (circa 2000).

#### **Background**

In 2017, City of Dawson Council decided to begin planning for a new recreation facility (C17-29-13).

Administration has worked with Yukon Government's Infrastructure Branch and Tr'ondëk Hwëch'in, creating the Project Management Team, to act as project lead. Work to-date has resulted in a decision on the location of this facility (C-19-13-08) at the intersection of Dome Road and the Klondike Highway (Lot 1059, Quad 116 B/3).