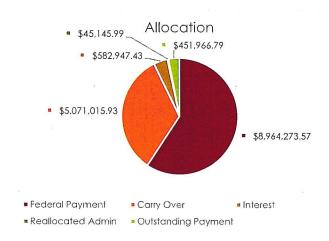

The following is a summary of CCBF funds for the City of Dawson since the inception of the program in 2009.

| 15,115,349  |
|-------------|
| (6,425,362) |
| (1,738,659) |
| 6,951,327   |
| 451,966     |
| (3,500,000) |
| 3,903,294   |
|             |

**Federal payment:** Amount of funding that YG has flowed to the URs from the federal government during the 2014-2024 agreement.

**Carry over:** Amount of funding that was carried over from the 2004-2014 agreement.

**Interest:** Interest earned in the YG trust account on behalf of the URs.

Reallocated Admin: Administration funding that was not used by YG gets reallocated to all the URs annually.

**Outstanding payment:** YG is expecting one last payment from Canada before March 31st 2024.