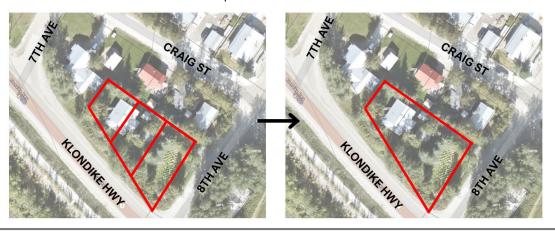

Listen to Public Hearing Radio CFYT 106.9 FM or cable channel #11

As per the *Municipal Act*, S. 294.1, upon receiving amendments to the Zoning Bylaw, Council must give notice to the public of the proposed changes. Therefore, the City of Dawson is now requesting input from the public regarding the ZBL Amendment No.28 (Bylaw #2023-18) that establishes a new residential zone (R4) in the City of Dawson Zoning Bylaw and governs future construction and development within the Klondike Highway Subdivision Parcel D/F.