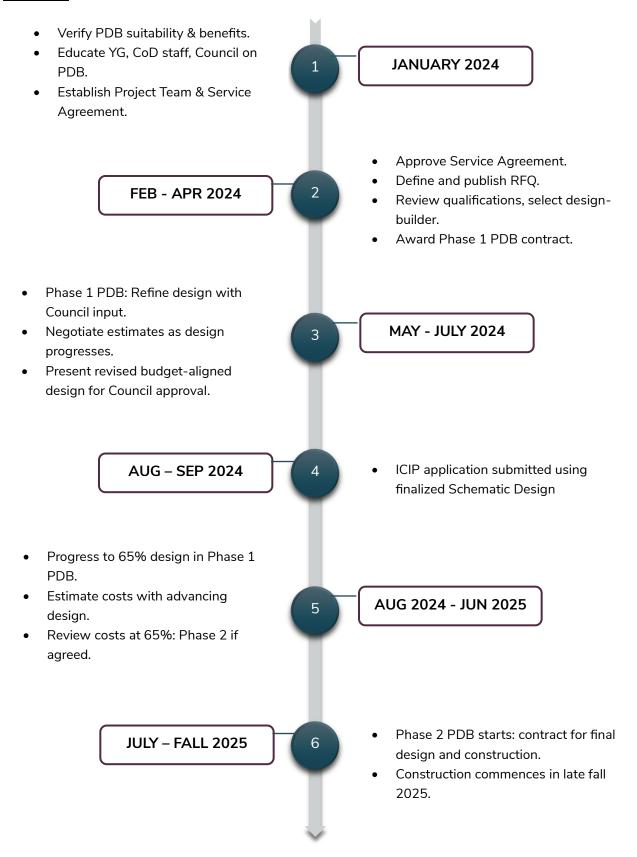

# December 2023- January 2024 - Pre-Procurement

- Confirm suitability of progressive design-build (PDB) for this project, enabling collaborative design refinement during construction for streamlined processes, improved communication, and potential cost savings.
- Conduct an educational session for YG and CoD administration/staff on the PDB model in Yukon, as it will require familiarity by all involved parties.
- Establish a Project Team and draft Service Agreement between YG and CoD, outlining roles, lead, budget, and timelines for this project under this model.

# February- April 2024 - Procurement

- YG and CoD staff establish Request for Qualifications (RFQ) scope and evaluation criteria for design-build teams, initiating the procurement process where potential firms demonstrate the qualifications, experience, and expertise to complete project.
- Publish the RFQ via YG's Bids and Tenders system.
- The project team evaluates submitted Qualification Statements and conducts interviews to select the design-builder.
- Phase 1 of the PDB contract is awarded. This involves design development, preconstruction services, and construction pricing.

# May-July 2024 - Phase 1: Schematic Design Revision

- Phase 1 of the PDB begins where the project team and design-builder collaborate on revised Schematic Design using input from CoD.
- As the design progresses, progressive cost estimates are provided by the design-builder.
- Revised Schematic Design that aligns with the \$65M budget will be presented to CoD Council for final approval.

- Using the revised and approved Schematic Design, YG submits application to ICIP for approval of funding.

# August 2024- June 2025 - Phase 1 Continued

- The design will progress in more detail, past Schematic Design to ~65% design, continuing Phase 1 of the PDB..
- As the design progresses, progressive estimates are provided by the design-builder.
- At ~65% design completion, the design-builder prepares and provides final costs to the project team and Council for their review.
  - If YG, the City of Dawson and the design-builder agree with the design and identified cost, then the project moves into Phase 2.
  - o If the cost in combination with the design is unacceptable to the City of Dawson and YG, and an agreement can't be reached through negotiations, the contract with the design-builder ends at this stage and does not proceed into Phase 2. The design information can be utilized by YG in a public tender.

# July to Fall 2025 - Phase 2: Final Design and Construction Begins

- Phase 2 of PDB begins: final design and construction is awarded using the CCDC 14,
   Design-Build contract.
- Construction begins late fall of 2025.