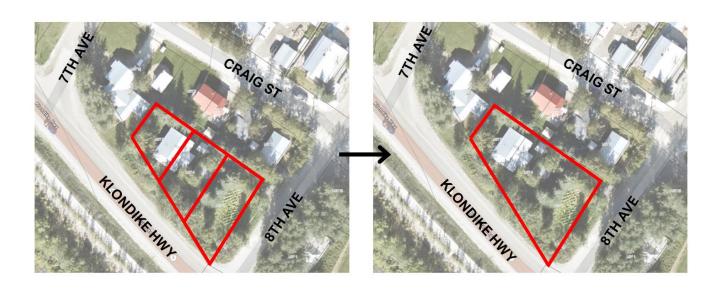

## 4. PUBLIC HEARINGS

- 1. Consolidation Application #23-117-Lots 3, 4 & 5, Block 1, Day's Addition
- 2. Zoning Bylaw Amendment No. 28 (2023-18)-Klondike Highway Subdivision Parcel D/F

# **Zoning Bylaw Amendment**

(Zoning Bylaw Amendment No. 28 – Bylaw #2023-18)

Subject Properties Klondike Highway Subdivision Parcel D/F

Date and Time January 16, 2024, 7:00pm

Location Council Chambers, City Hall

Listen to Public Hearing Radio CFYT 106.9 FM or cable channel #11

As per the *Municipal Act*, S. 294.1, upon receiving amendments to the Zoning Bylaw, Council must give notice to the public of the proposed changes. Therefore, the City of Dawson is now requesting input from the public regarding the ZBL Amendment No.28 (Bylaw #2023-18) that establishes a new residential zone (R4) in the City of Dawson Zoning Bylaw and governs future construction and development within the Klondike Highway Subdivision Parcel D/F.