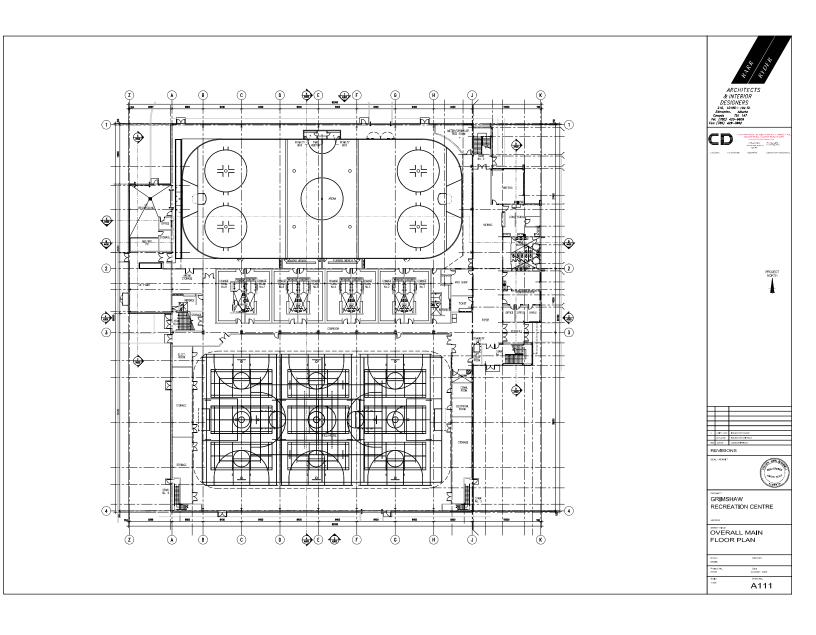

The Multiplex contains an arena that seats 1,000 people and has 8-10 change rooms. The ice plant, a Cimco EcoChill, is a modular unit on metal skids. This unit is delivered in one piece and simply installed by skidding it into place.

The Field House has a rubberized floor that is large enough for nine badminton courts, or multiple volleyball or basketball courts. The Catholic School and Public School in Grimshaw rent field house space for the school gym classes and daytime activities. This rental arrangement with the Department of Education pays for a portion of the annual O&M costs; a win win situation for both parties. It is worth considering the potential benefit of partnerships to keep underutilized buildings busy. Grimshaw's partnership with the two school divisions translated into a shared state of the art library facility. The community ended up with a much-needed community theatre/fine arts space, which resulted in a complete "recreation" facility not just a sports facility.

The Mile Zero Regional Multiplex information package and blueprints are attached for your consideration. Please note that a walking track was designed into the facility.

I am not suggesting that we need the same facility as Grimshaw. I merely want to state that the community of Dawson City needs to fully participate in all aspects of the planning through to construction.